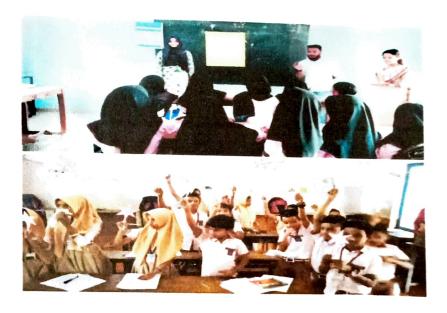

#### **RINGA ROSE**

The Dept. of English conducted an edutainment outreach programme in the nearby schools under the name Ringa-rose at GLPS Kilinakkode, GMLPS Oorakam and National Public School Parakkanni on 6th February 2018. Ringa-rose is a language games oriented out reach program under the aeigis of Eng Support, an extension activity platform of the department. The final year students of the department were the resource persons for the classes The program was inaugurated by Sri. Chakkiri Abdul Haque, President, Block Panchaytat, Vengara. Dr. U Saithalavi, Principal offered key note address and Mrs. Bishara m, HOD, proposed vote of

Learning English becomes easier when interest is generated if there is break from usual routine of the class, learning becomes all the more interesting Language games are effective tools for stimulating the interest of the students by ensuring their active involvement in competitive and relaxed ambiance and making them exposed to the beauty of English language.

Knowing these undisputable facts. Dept. of English at Malabar College of Advanced Studies. Vengara is organising language gamesoriented outreach programme "Ringa Rose" under the aegis of Eng Support, an extension activity platform of the department, at three near by Lower Primary Schools.

#### LANGUAGE GAMES

Spelling Gee

Vocabsun

Crossword

Tick Tick Setting

Tongue Twistens

Unschamblens

word Search World Chain