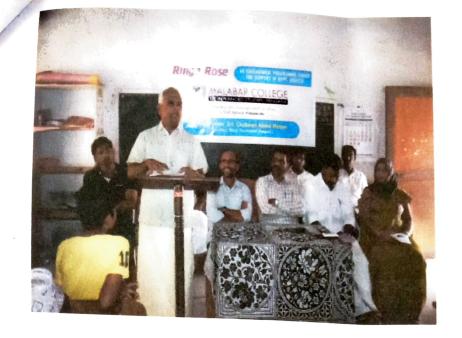

#### **RINGA ROSE**

The Dept. of English conducted an edutainment outreach programme in the nearby schools under the name Ringa-rose at GLPS Kilinakkode, GMLPS Oorakam and National Public School Parakkanni on 6th February 2018. Ringa-rose is a language games oriented out reach program under the aeigis of Eng Support, an extension activity platform of the department. The final year students of the department were the resource persons for the classes The program was inaugurated by Sri. Chakkiri Abdul Haque, President, Block Panchaytat, Vengara. Dr. U Saithalavi, Principal offered key note address and Mrs. Bishara m, HOD, proposed vote of

- Primary Schools:
  G L.P School, Killinakkodu
- G.M.L.P School, Oorakam National Public School, Parakkanni
- on 6" Feb 2018

The Programme will be inaugurated by Sri.Chakeeri Abdul Haque (President, Block Panchayath, Vengara)

Ms Bishara M (Head of the Dept. & Co-ordinator)

Dr. U. Saidaivi (Principal)