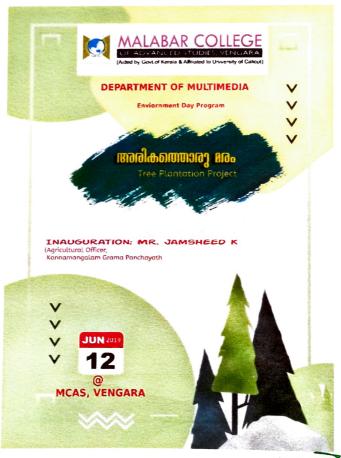

## 1. Arikathoru Maram- Out Reach Program/ Best Practice

Department initiated a Tree Planting project in the neighbouring houses of our college on June 12. This project was selected as the Best Practice Program of department. Third semester students became a part of this program. We conduct periodical visits to check the growth of plants.