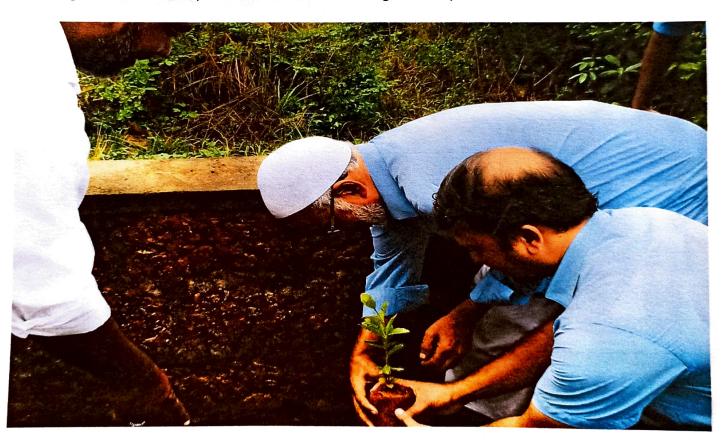

## 1. Arikathoru Maram- Out Reach Program/ Best Practice

Department initiated a Tree Planting project in the neighbouring houses of our college on June 12. This project was selected as the Best Practice Program of department. Third semester students became a part of this program. We conduct periodical visits to check the growth of plants.