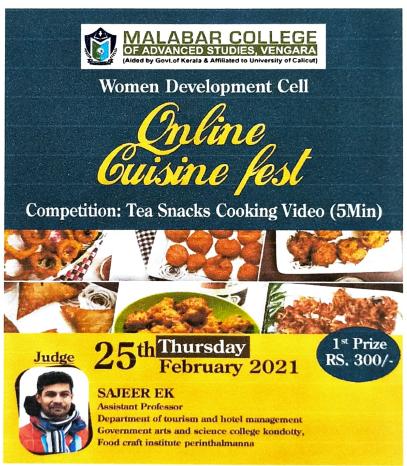

### **ONLINE CUISINE FEST**

To vibrate culinary skills of the learners, WDC conducted an online cuisine competition to the students. The venture was interesting to the learners as it gave an opportunity to video their cooking experience. The participants were asked to send their cooking videos to the judge. They have taken utmost care in preparing the dish professionally. The cooking videos were judged by Sajeer E K Asst. Professor at Govt. Arts and Science College Kondotty. The dish item to be prepared was healthy tea snacks.