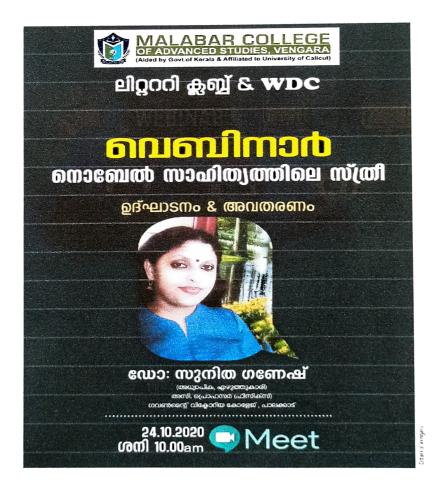

### **EDU TALK**

WDC along with Literary Club conducted an online edutalk by Dr Sunitha Ganesh, Asst. Professor at Govt. Victoria College, Palakkad on the role played by women achievers in Nobel Prize. The talk was novel in its content and interactively active among the students. The lecture cum discussion exposed the hidden roles taken by the women writers of world in the making of their respective national literatures. The talk was lively as the speaker prompted the students by asking simple yet curious queries. Ms.Jisha delivered a welcome speech and Dr. U Saidalvi presided over the talk. Ms Laila proposed vote of thanks.

https://drive.google.com/file/d/1TeyumPT6xOfPYa\_dBGiiNQTs5Aaw5oq/view?usp=sharing