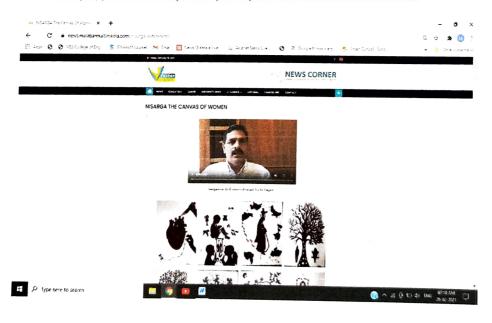

### ONLINE EXPO NISARGA -THE CANVAS OF WOMEN

One of the outstanding programs of Prouda was Nisarga, the online painting exhibitions of the artist Lavya. In association with Dept. of Multimedia, Prouda gave an online opportunity to the students to observe and contemplate the gender inequalities still prevalent in the society. The paintings were perfectly canvased in Arts steps, a software for exhibition. The paintings reflect how a vibrant infant girl is ultimately suppressed and oppressed by the social system. Providing a real art gallery experience, Prouda through *Nisarga* has cognized the spectators different kinds of violence on women. Besides, the expohas given an opportunity for them to express their critical comments on the thoughts of Lavya. The aesthetic experiences have helped them realize their enthusiastic potentials within themselves.

https://news.malabarmultimedia.com/nisarga-exhibition/

OR