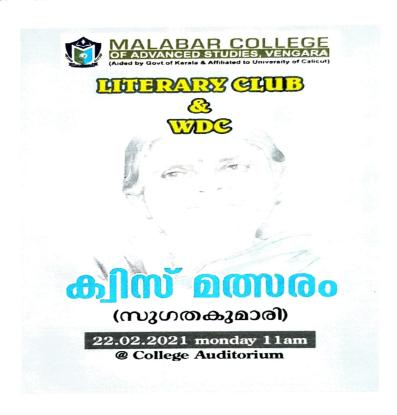

### LITERARY QUIZ COMPETTION

To inculcate the literary interest in the learners, WDC in association with Literary club conducted a quad level quiz competition on *Sughathakumari :Life and Writings*. Dr.Muhammed Liyahuddheen, Asst. Professor and Head, Dept. of Arabic inaugurated the programme and offered felicitations to the participants. Ms. Niha Fathima and Fidha Palliyali, I Bsc Psychology, bagged the first prize.